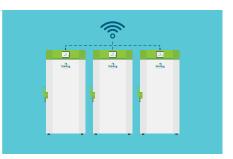

## Add optional Ethernet connectivity to our latest SU780XLE ultra-low freezers and monitor sample storage status beyond the status quo...

Leverage site wireless or wired infrastructure to transmit to BMS/BAS or 3rd-party monitoring system. Subscribe to all data outputs or select only the ones you want:

- **⊘** Transmits in BACnet<sup>™</sup> protocol for BMS/BAS systems
- Onboard server transmits data via MQTT protocol for machine-to-machine (M2M) connections over the Internet or Intranet
- O Doesn't tax data storage media with unwanted duplicate data