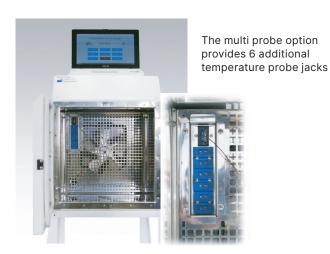

### **Features:**

- Laptop controller using Windows based operating system.
- Unlimited programming capability.
- Multi-color graphing of sample, chamber and program temperature.
- Temperature set points by sample or chamber.
- Programs and freeze data saved to hard drive or disc.
- Password protected software.
- Searchable database for freeze run history.
- Freeze run graphs and data available via any standard USB printer.
- 30 data fields available for each freeze run.
- Continuous digital and graph display for time and temperature during operation.
- · Manual overrides for all operating functions.
- Temperature range +50 °C to -180 °C.
- Freezing rates of 0.01° to 99.9° per minute.
- Program temperature hold of 1 second to 99 hours.
- · Six pre-set easy to run freeze programs.