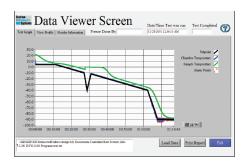

to run freeze programs.





# Standard system consists of:

- Laptop controller with 2100 software
- · Freezing chamber
- Choice of sample rack
- 4 ft. transfer line



# Features/Specifications

## **Chamber Specifications**

Power requirements:
120 volt, 50/60 Hz, 10 amp, or
230 volt, 50/60 Hz, 10 amp

Outside dimensions:

Depth: 25 1/2" (648 mm) (including vent) Height: 29 1/4" (743 mm) (including computer) Width: 19 1/16" (484 mm) (including hose connection)

Inside dimensions:

Depth: 9 9/16" (243 mm) Height: 13 3/4" (349 mm) Width: 14" (356 mm)

28 Liters



## **Examples of some operating and programming screens**



Main Menu screen for selection of all system functions.



Run screen provides all details of actual freeze runs during operation, plus all manual override controls.



Data view screen showing "Heat of Fusion"

#### **Accessories**





Sample Probes



LN2 Transfer Hose



**Bag Freezing Press** 



Cane Rack (Capacity - 130 Canes)



Bag Canister Rack (Capacity - 10-20 Canisters)



1.2ml/2ml Vial Rack Holder (Capacity - 5 Racks 650 Vials)

1.2ml/2ml Vial Rack (Capacity - 130 Vials)



4ml/5ml Vial Rack Holder (Capacity - 3 Racks - 390 Vials)

4ml/5ml Vial Rack (Capacity - 130 Vials)



3303 Monte Villa Parkway, Suite 310 Bothell, WA 98021 USA 1.866.424.6543 Phone | 1.425.402.1433 Fax BioLifeSolutions.com