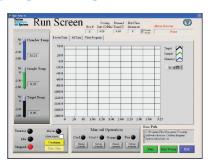

## **Examples of some operating and programming screens**

Main Menu screen for selection of all system functions.

Run screen provides all details of actual freeze runs during operation, plus all manual override controls.