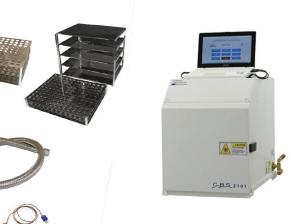

# Standard system consists of:

- Laptop controller with 2100 software
- · Freezing chamber
- Choice of sample rack
- 4 ft. transfer line

#### **Accessories**

Sample Probes

LN2 Transfer Hose

**Bag Freezing Press** 

Cane Rack (Capacity - 130 Canes)

Bag Canister Rack (Capacity - 10-20 Canisters)

1.2ml/2ml Vial Rack Holder (Capacity - 5 Racks 650 Vials)

1.2ml/2ml Vial Rack (Capacity - 130 Vials)

4ml/5ml Vial Rack Holder (Capacity - 3 Racks - 390 Vials)

4ml/5ml Vial Rack (Capacity - 130 Vials)

3303 Monte Villa Parkway, Suite 310 Bothell, WA 98021 USA 1.866.424.6543 Phone | 1.425.402.1433 Fax BioLifeSolutions.com