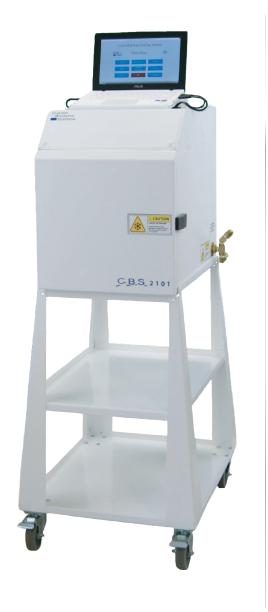

# **Model 2101**

# Standard system consists of:

- Laptop controller with 2100 software
- · Freezing chamber
- Choice of sample rack
- 4 ft. transfer line

## **Chamber Specifications**

Power requirements:
120 volt, 50/60 Hz, 10 amp, or
230 volt, 50/60 Hz, 10 amp

Outside dimensions:

Depth: 25 1/2" (648 mm) (including vent) Height: 29 1/4" (743 mm) (including computer) Width: 19 1/16" (484 mm) (including hose connection)