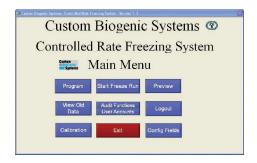

## **Examples of some operating and programming screens**

Main Menu screen for selection of all system functions.

Run screen provides all details of actual freeze runs during operation, plus all manual override controls.