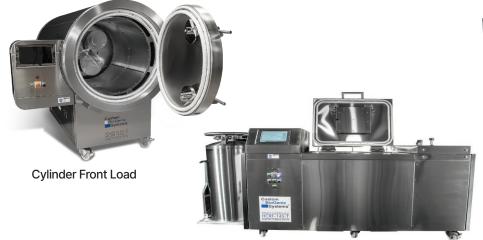

## High Capacity Rate Freezers are available in 3 different models to meet the variety of needs in pharma and research labs.

**Upright Front Load** 

3303 Monte Villa Parkway, Suite 310 Bothell, WA 98021 USA 1.866.424.6543 Phone | 1.425.402.1433 Fax BioLifeSolutions.com