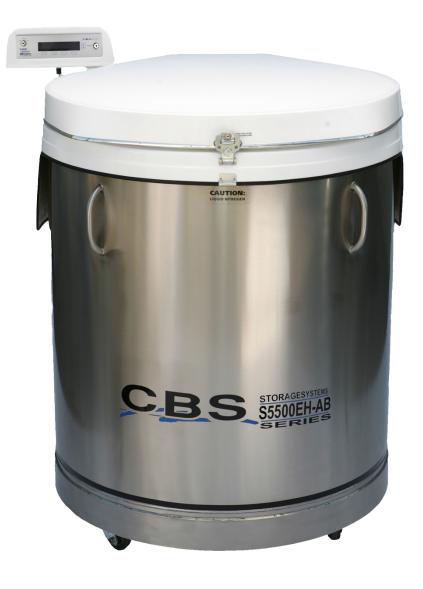

### **Accommodates**

- Aluminum square racks
- · Stainless steel square racks
- Vertical racks
- Mini racks
- Canister and frame systems
- Vials
- Boxes
- Canisters / Cassettes
- Platform dividers

210199 02

# A wide lid opening allows easy access to all racks, and provides an extensive variety of inventory solutions.

**S-1500AB** stainless steel, standard square rack configuration. 9,100 vial capacity

**S-5000EHAB** stainless steel Baxter Fenwal 4R9951 canister & frame configuration. 1,140 canister capacity(250ml)