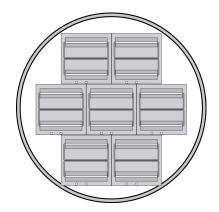

### **Accommodates**

- Aluminum square racks
- · Stainless steel square racks
- Vertical racks
- Mini racks
- Canister and frame systems
- Vials
- Boxes
- Canisters / Cassettes
- Platform dividers

210199 02

# A wide lid opening allows easy access to all racks, and provides an extensive variety of inventory solutions.

**S-1500AB** stainless steel, standard square rack configuration. 9,100 vial capacity

**S-5000EHAB** stainless steel Baxter Fenwal 4R9951 canister & frame configuration. 1,140 canister capacity(250ml)