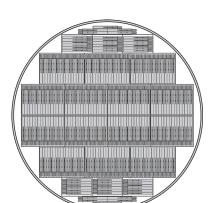

#### 2301 Isothermal Controller Features

- Our 2301 controller is time tested, reliable and designed to keep your sample storage safe and secure
- New 16 port connector
- 0-5 volt outputs provide temperature and level data for connection to existing alarm/ monitor system
- 4-20 mA outputs provide temperature and level data for connection to existing alarm/ monitor system
- Sequential and One-Fill/All-Fill input and output connection for filling systems
- New two-level temperature display option
- Temp. A displays temperature at the lid, approximately 11"(27.94cm).
- Temp. B displays temperature inside the storage space, approximately 20"(50.80cm)