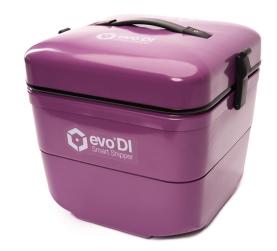

# evo® DI

### Smart dry ice shipper with superior thermal performance

The evo DI is an industry leading reusable shipper with a patented technology that reduces the amount of dry ice needed and minimizes temperature stratification as the dry ice sublimates.