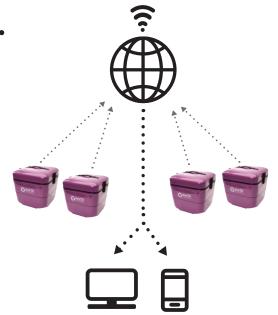

#### **Track**

Track your shipment from any Internet connected device.

#### Reusable

More durable than traditional styrofoam shippers, built to be reused.

Smart cold chain management.

Secure and compliant.

The evolS™ web application for evo Smart Shippers provides ongoing visibility to payload condition. Get information anywhere, anytime. Set up notifications so you never miss a critical event.

- Track location, temperature, battery, box open, tilt and more
- Customizable threshold configuration and alert notifications allows timely intervention
- · 21 CFR Part 11 compliant