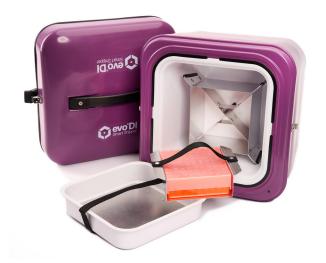

#### **Pack**

Packout is easy and error proof. Simply fill the frame with dry ice pellets and load samples straight from your freezer.

#### Ship

The aircraft-grade proprietary plastic exterior and high-tech nanoporous thermal insulation material is qualified to keep your valuable payload safe and stable.

#### Reusable

More durable than traditional styrofoam shippers, built to be reused.

Smart cold chain management.

Secure and compliant.

The evolS™ web application for evo Smart Shippers provides ongoing visibility to payload condition. Get information anywhere, anytime. Set up notifications so you never miss a critical event.