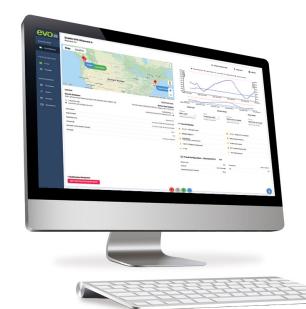

#### **Track**

Track your shipment from any Internet connected device.

#### Reusable

More durable than traditional styrofoam shippers, built to be reused.

Smart cold chain management.

Secure and compliant.

The evolS™ web application for evo Smart Shippers provides ongoing visibility to payload condition. Get information anywhere, anytime. Set up notifications so you never miss a critical event.

- Track location, temperature, battery, box open, tilt and more
- Customizable threshold configuration and alert notifications allows timely intervention
- · 21 CFR Part 11 compliant